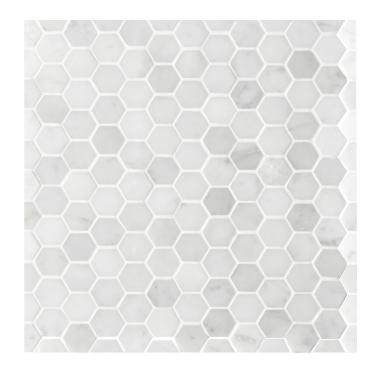

## TOSCA GLACIER HEX MOSAIC

1000190 | 300x300mm

| Colour                 |                   |
|------------------------|-------------------|
| Surface Finish         | Honed             |
| Country of Origin      | CHN               |
| Undulation             | No Classification |
| Slip Rating            | No Classification |
| Tile Type              | No Classification |
| Tile Thickness         | 7mm               |
| Edge                   | No Classification |
| Wet Barefoot Ramp Test | NA                |
|                        |                   |