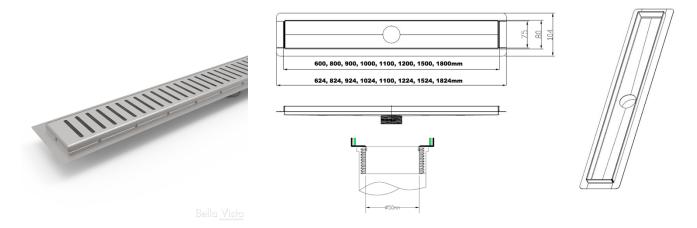

## Specifications:

| Style       | Mito Pattern 900mm Shower Grate with Tilers Lip                                                                                                                                                                                                                      |
|-------------|----------------------------------------------------------------------------------------------------------------------------------------------------------------------------------------------------------------------------------------------------------------------|
| Material    | 316 Grade stainless steel                                                                                                                                                                                                                                            |
| Finish      | Stainless Steel                                                                                                                                                                                                                                                      |
| Dimensions  | 900mm (I) x 80mm (w) x 25mm (d)*                                                                                                                                                                                                                                     |
| Outlet Size | 50mm                                                                                                                                                                                                                                                                 |
| Details     | Suitable for commercial and residential Unique design with moulded/welded tilers' channel Interchangeable grate covers Watermark approved Available in 600, 800, 900, 1000, 1100, 1200, 1500 and 1800mm length * Depth is for drain body and does not include outlet |
| Patent      | 2017101579                                                                                                                                                                                                                                                           |
| Warranty    | 25-year warranty (refer to <u>bella-vista.net.au</u> for details)                                                                                                                                                                                                    |