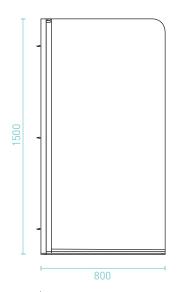

## PIVOT PANEL BATH SCREEN - Chrome/Clear 6mm Toughened Safety Glass

The Merrica's fixed pivot panel is perfect for any over bath appliaction & is a smart solution for smaller bathroom spaces. This panel swings through 180° & can be fitted onto almost all recantular baths or spa baths that feature a tile bead. This design comes with an optional chrome towel rail.

## MERRICA PIVOT PANEL BATH SCREEN

| SIZE (w) x (h) mm | NET WEIG           | HT CODE                     |
|-------------------|--------------------|-----------------------------|
| 800 x 1500        | 23kg               | 105511                      |
|                   | • 5 YEAR WARRANTY* |                             |
|                   | • Made             | to AS/NZ Standard 1288:2006 |
|                   |                    |                             |
|                   |                    |                             |
|                   |                    |                             |
|                   |                    |                             |
|                   |                    |                             |