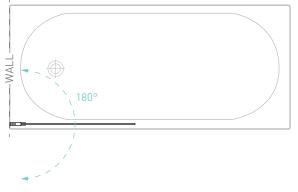

## PIVOT PANEL BATH SCREEN - Chrome/Clear 6mm Toughened Safety Glass

The Merrica's fixed pivot panel is perfect for any over bath appliaction & is a smart solution for smaller bathroom spaces. This panel swings through 180° & can be fitted onto almost all recantular baths or spa baths that feature a tile bead. This design comes with an optional chrome towel rail.