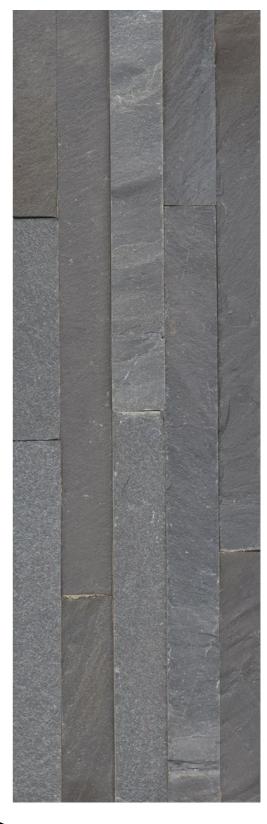

## STONE WALL CHARCOAL LIGHTWEIGHT (PKT OF 5)

| Split             |
|-------------------|
| Split             |
| Split             |
|                   |
| CHN               |
| Structured        |
| No Classification |
|                   |
| No Classification |
| 12mm              |
| Pressed           |
|                   |
|                   |
|                   |
|                   |
| NA                |
|                   |
|                   |
|                   |