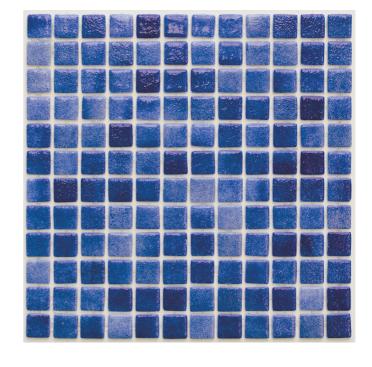

# CRETE MEDITERRANEAN BLUE GLASS NATURAL PRODUCT GLOSS MOSAIC

#### 1296742 | 515x325mm

| Crete              |
|--------------------|
| Mediterranean Blue |
| Gloss              |
| Yes                |
| TUR                |
| Flat               |
| NA                 |
| Glass              |
| 5.5mm              |
| Pressed            |
| 12                 |
| 6                  |
| 10.5kg             |
| NA                 |
| 0.0%               |
|                    |