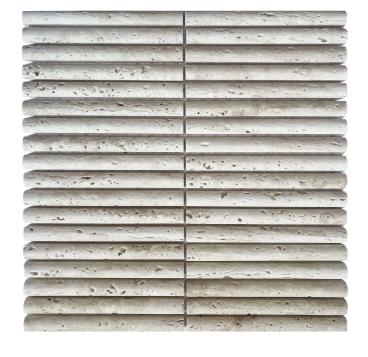

## CHANNELLE TRAVERTINE NATURAL EMBOSS HONED MOSAIC

#### 1261874 | 305x305mm

| Channelle |
|-----------|
| Natural   |
| Honed     |
| Yes       |
| CHN       |
| Embossed  |
| NA        |
| Stone     |
| 12mm      |
| Rect      |
| 8         |
| 10.75     |
| 24.72kg   |
| NA        |
| 0.70%     |
|           |