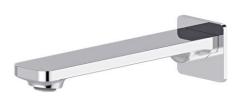

## Available In

C 1

1251302 Chrome

В

1251303 Black

BN

1251304 Brush Nickel

BGM

1251305 Brush Gun Metal

| SPECIFICATIONS |                                                  |
|----------------|--------------------------------------------------|
| SKU            | 1251302 /Platz Basin/Bath Outlet 180 Chrome      |
| WELS Info      | N/R                                              |
| Cartridge      | N/A                                              |
| Water Pressure | Minimum Pressure 150KPA  Maximum Pressure 500KPA |
| Warranty       | 25 Yrs Parts Replacement only                    |