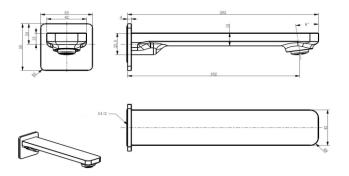

## Available In

C 1

1251302 Chrome

В

1251303 Black

BN

1251304 Brush Nickel

BGM

1251305 Brush Gun Metal

| SPECIFICATIONS |                                                  |
|----------------|--------------------------------------------------|
| SKU            | 1251302 /Platz Basin/Bath Outlet 180 Chrome      |
| WELS Info      | N/R                                              |
| Cartridge      | N/A                                              |
| Water Pressure | Minimum Pressure 150KPA  Maximum Pressure 500KPA |
| Warranty       | 25 Yrs Parts Replacement only                    |