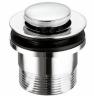

• 10 YEAR WARRANTY\*

Optional Accessory Decina 40x32 Pop Up Waste **WA005** 

FRONT VIEW

405

DECINA.COM.AU 1300 DECINA () 🕑 🕐

\*Warranty T&Cs apply, visit decina.com.au Decina reserves the right to change specifications without notice. Due to manufacturing tolerances dimensions may vary +/- 5mm. We recommend installation does not start until after delivery. Please confirm all particulars prior to purchase, call 1300 DECINA or visit decina.com.au