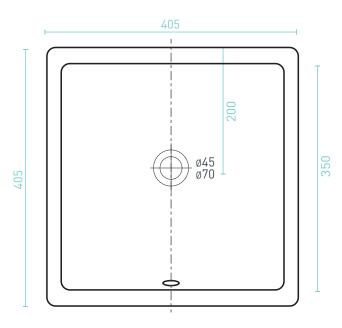

## **CARINA** UNDERMOUNT BASIN

| <b>SIZE</b> (l) x (w) x (h) mm | CAPACITY | NET WEIGHT | CODE    |
|--------------------------------|----------|------------|---------|
| 405 x 405 x 175                | 6.4L     | 9kg        | 1236458 |

• 10 YEAR WARRANTY\*

Optional Accessory Decina 40x32 Pop Up Waste **WA005** 

FRONT VIEW

405

DECINA.COM.AU 1300 DECINA () 🕑 🕐

\*Warranty T&Cs apply, visit decina.com.au Decina reserves the right to change specifications without notice. Due to manufacturing tolerances dimensions may vary +/- 5mm. We recommend installation does not start until after delivery. Please confirm all particulars prior to purchase, call 1300 DECINA or visit decina.com.au