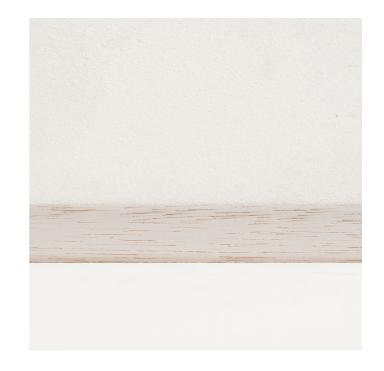

## SCOTIA LURAY 15X2400 CONCAVED

1252276 | 0x0mm

| Range Name                     | Scotia |
|--------------------------------|--------|
| Colour                         |        |
| Country of Origin              | AUS    |
| Tile Type                      |        |
| Tile Thickness                 | 0mm    |
| % Crystalline Silica Content 0 |        |