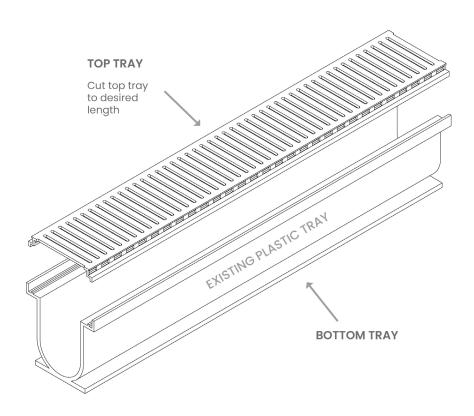

## **CUTTING INSTRUCTIONS AND INSTALLATION**

For ease of cutting Lauxes grates, we recommend using a compound mitre saw fitted with a multi-material cutting blade 80 tooth or more.

- 1. Cut your Lauxes grate to the desired length.
- 2. Remove existing plastic top tray.
- 3. Replace with new Lauxes Storm Water top tray.
- \* During installation ensure the grate does not come in contact with any wet cement based products.