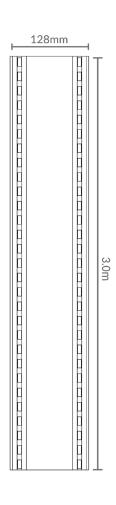

## 1241336

| Product      | 128 Storm Water Midnight Tile Insert (128SWGMTI)                                                                                             |
|--------------|----------------------------------------------------------------------------------------------------------------------------------------------|
| Code         | 1241336                                                                                                                                      |
| Colour       | Midnight Black                                                                                                                               |
| Length       | 3.0m                                                                                                                                         |
| Width        | 128mm                                                                                                                                        |
| Depth        | 19mm (Top Only)                                                                                                                              |
| Material     | Anodised Aluminium                                                                                                                           |
| Applications | Outdoor                                                                                                                                      |
| Features     | <ul> <li>Sleek Design</li> <li>Easy Installation</li> <li>High Water Flow</li> <li>Lifetime Rustproof Warranty</li> <li>UV Stable</li> </ul> |