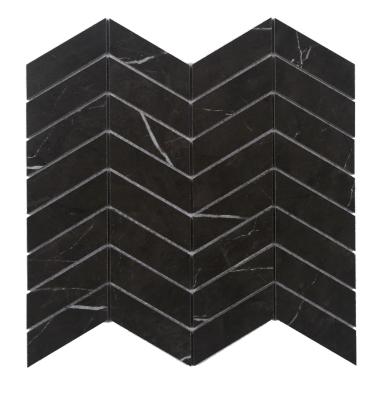

## EUROMARMO PIETRA GREY WAVE POLISHED MOSAIC TILE

#### 1007341 | 315x285mm

| Range Name                  | Euromarmo            |
|-----------------------------|----------------------|
| Colour                      | Grey                 |
| Surface Finish              | Matt                 |
| Country of Origin           | CHN                  |
| Undulation                  | Flat                 |
| Wear Rating                 | 0                    |
| Slip Rating                 | NA                   |
| Variation                   | No Classification    |
| Tile Type                   | Glazed Ceramic       |
| Tile Thickness              | 9mm                  |
| Edge                        | No Classification    |
| Number of Faces             | 1                    |
| Wet Barefoot Ramp Test      | NA                   |
| % Crystalline Silica Conter | nt No Classification |
| Porosity                    |                      |