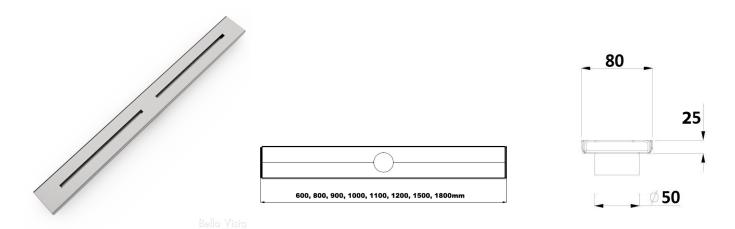

## **'PROJECT' Shower Grates**

**Product Code**: SGNL-1800-DRT / 1221153

## Specifications:

| Style              | Mito Pattern 1800mm Shower Grate                                     |
|--------------------|----------------------------------------------------------------------|
| Material           | 304 Grade stainless steel                                            |
| Finish             | Stainless Steel                                                      |
| Dimensions         | 1800mm (l) x 80mm (w) x 25mm (d)*                                    |
| <b>Outlet Size</b> | 50mm                                                                 |
| Details            | Suitable for commercial and residential                              |
|                    | Interchangeable grate covers                                         |
|                    | Watermark approved                                                   |
|                    | Available in 600, 800, 900, 1000, 1100, 1200, 1500 and 1800mm length |
|                    | * Depth is for drain body and does not include outlet                |
| Warranty           | 25-year warranty (refer to <u>bella-vista.net.au</u> for details)    |