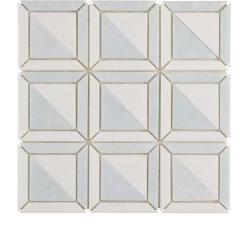

## BOSTON BLUE CARRARA NATURAL PRODUCT HONED MOSAIC

#### 1263431 | 304x304mm

| Range Name                         | Boston  |
|------------------------------------|---------|
| Colour                             | Blue    |
| Surface Finish                     | Honed   |
| Country of Origin                  | CHN     |
| Undulation                         | Flat    |
| Slip Rating                        | NA      |
| Tile Type                          | Stone   |
| Tile Thickness                     | 8mm     |
| Edge                               | Rect    |
| Pieces Per Pack                    | 10      |
| Pieces Per Sqm                     | 10.82   |
| Weight Per Sqm                     | 20.56kg |
| Wet Barefoot Ramp Test             | NA      |
| % Crystalline Silica Content 0.02% |         |