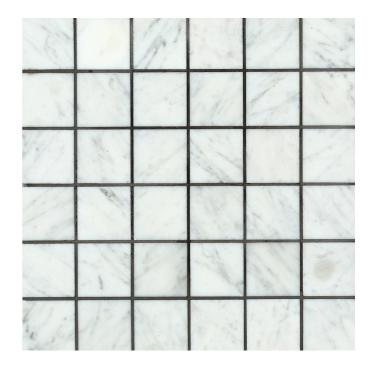

## CARRARA POLISHED MOSAIC

165417 | 305x305mm

| Colour                 |                   |
|------------------------|-------------------|
| Surface Finish         | Polished Unsealed |
| Country of Origin      | CHN               |
| Undulation             | Flat              |
| Slip Rating            | No Classification |
| Tile Type              | No Classification |
| Tile Thickness         | 8mm               |
| Edge                   | No Classification |
| Wet Barefoot Ramp Test | NA                |
|                        |                   |