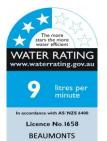

## Available In

BN 1251312 Brushed Nickel

| SPECIFICATIONS |                                                            |
|----------------|------------------------------------------------------------|
| SKU            | 1251311 / Platz Floor Mounted Bath Mixer w<br>Shower Black |
| WELS Info      | S15184, 3Star / 9.0L                                       |
| Aerator & Hose | 1.5M Dural Hose                                            |
| Water Pressure | Minimum Pressure 150KPA                                    |
|                | Maximum Pressure 500KPA                                    |
| Warranty       | Cartridge: 25 Yrs                                          |
|                | Labour: 2 Yrs                                              |