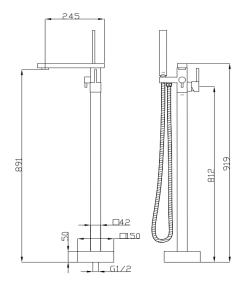

## Available In

BN 1251312 Brushed Nickel

| SPECIFICATIONS |                                                            |
|----------------|------------------------------------------------------------|
| SKU            | 1251311 / Platz Floor Mounted Bath Mixer w<br>Shower Black |
| WELS Info      | S15184, 3Star / 9.0L                                       |
| Aerator & Hose | 1.5M Dural Hose                                            |
| Water Pressure | Minimum Pressure 150KPA                                    |
|                | Maximum Pressure 500KPA                                    |
| Warranty       | Cartridge: 25 Yrs                                          |
|                | Labour: 2 Yrs                                              |