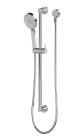

## VIVID SLIMLINE RAIL SHOWER

Ø 34

50 0

52 Ó

650

## **AVAILABLE IN**

VS685 CHR VS685-40 Brushed Chrome Nickel

VS685-10 Matte Black