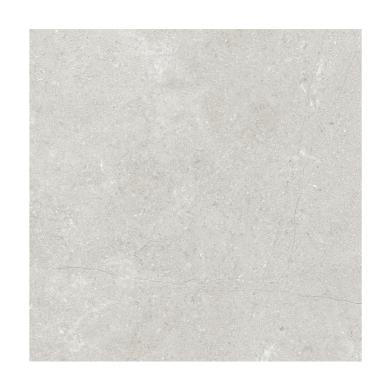

## OMNIFORM BEIGE MATT TILE

1256625 | 300x300mm

| Range Name                   | Omniform    |
|------------------------------|-------------|
| Colour                       | Beige       |
| Surface Finish               | Matt        |
| Exclusive to Beaumonts       | Yes         |
| Country of Origin            | CHN         |
| Undulation                   | Flat        |
| Wear Rating                  | 3           |
| Slip Rating                  |             |
| Variation                    | V3          |
| Tile Type                    | Monocottura |
| Tile Thickness               | 8.5mm       |
| Edge                         | Pressed     |
| Number of Faces              | 12          |
| Pieces Per Pack              | 12          |
| Pieces Per Sqm               | 11.11       |
| Weight Per Sqm               | 17.11kg     |
| Wet Barefoot Ramp Test       |             |
| Light Reflectance Value      | NA          |
| % Crystalline Silica Content | 32.0%       |
| Porosity                     | > 3% <= 6%  |
|                              |             |