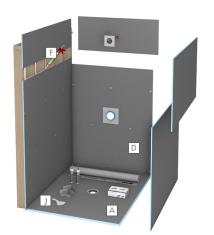

Materials calculated for shower walls 2.4 m tall. Estimates not guaranteed and must be field verified by customer (framing may vary).

| wedi Fundo Ligno Shower System – 1200 mm × 1000 mm |                                                                    |             | 2.4m walls |
|----------------------------------------------------|--------------------------------------------------------------------|-------------|------------|
|                                                    | Description                                                        | Part Number | Quantity   |
| Α                                                  | wedi Fundo Ligno, 1020 mm × 1220 mm × 20 mm, Center Drain          | 073732061   | 1 pc       |
| В                                                  | wedi Fundo Primo and Ligno Drain Kit                               | US1000040   | 1 pc       |
| C                                                  | wedi Fundo Drain Cover Set, Brushed Stainless Steel                | US1000031   | 1 pc       |
| D                                                  | wedi Building Board, 2500 × 1200 × 10 mm                           | 010729410   | 2 pcs      |
| Е                                                  | wedi Fastener Kit                                                  | 607023513   | 1 pc       |
| F                                                  | wedi 610 Adhesive Sealant, 600 ml, 1 Sausage                       | 076902007   | 3 pcs      |
| G                                                  | wedi Tools sealing gaiter, 130 × 130 mm, pipe diameters 10 – 24 mm | 095110376   | 1 pc       |
| Н                                                  | wedi Tools sealing gaiter, 200 × 200 mm, pipe diameters 50 – 75 mm | 095110377   | 1 pc       |
| 1                                                  | wedi Niche 90, rectangular                                         | 074315440   | 1 pc       |
| J                                                  | wedi Tools, Corner Putty Knife                                     | US5000044   | 1 pc       |

 $Materials\ calculated\ for\ shower\ walls\ 2.4\,m\ tall.\ Estimates\ not\ guaranteed\ and\ must\ be\ field\ verified\ by\ customer\ (framing\ may\ vary).$ 

| wedi Fundo Riolito neo Shower System – 1200 mm × 1000 mm |                                                                              |             | 2.4m walls |
|----------------------------------------------------------|------------------------------------------------------------------------------|-------------|------------|
|                                                          | Description                                                                  | Part Number | Quantity   |
| А                                                        | wedi Fundo Riolito neo, 1220 mm × 1020 mm × 50 mm,<br>channel length: 800 mm | 075100100   | 1 pc       |
| В                                                        | wedi Fundo Riolito neo Drain Kit                                             | US1000042   | 1 pc       |
| С                                                        | wedi Fundo Riolito Standard drain cover, 800 mm                              | 676800008   | 1 pc       |
| D                                                        | wedi Building Board, 2500 × 1200 × 10 mm                                     | 010729410   | 2 pcs      |
| Е                                                        | wedi Fastener Kit                                                            | 607023513   | 1 pc       |
| F                                                        | wedi 610 Adhesive Sealant, 600 ml, 1 Sausage                                 | 076902007   | 3 pcs      |
| G                                                        | wedi Tools sealing gaiter, 130 × 130 mm, pipe diameters 10 – 24 mm           | 095110376   | 1 pc       |
| Н                                                        | wedi Tools sealing gaiter, 200 × 200 mm, pipe diameters 50 – 75 mm           | 095110377   | 1 pc       |
| I                                                        | wedi Niche 90, rectangular                                                   | 074315440   | 1 pc       |
| J                                                        | wedi Tools, Corner Putty Knife                                               | US5000044   | 1 pc       |