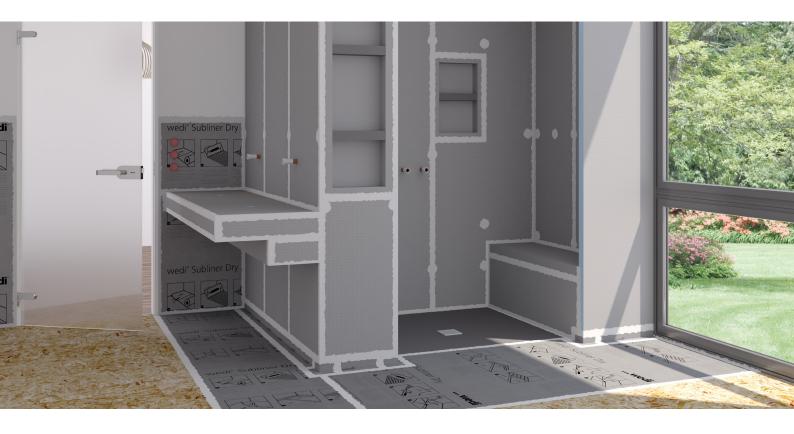

# wedi Product Guide

#### wedi 610 adhesive sealant

Adhesive sealant is needed when joining wedi boards, bases and accessories as well as to cover our fasteners. If you see blue, you glue!

- 1 × 600 ml Sausage per 3 m<sup>2</sup>
- $\frac{1}{2}$  × 600 ml Sausage per 1.5 m<sup>2</sup>

## wedi Corner Putty Knife

Used to correctly remove excess adhesive sealant and ensure neat, smooth finish on internal joints. A must have when installing!

#### wedi Fasteners

Fasteners are placed one for every 300 mm of framing and one extra fastener in every board seam and transition to another wedi board.

Walls: Always necessary when fixing to wall studs.

Floors: Fasteners are only necessary when installing

boards on a timber substrate.

Note: Shower Base will never be screwed down and just glu