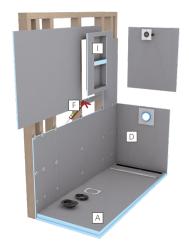

| we | di Fundo Primo Shower System – 1200 mm × 1000 mm 2.4 m walls                                   |             | 2.4m walls |
|----|------------------------------------------------------------------------------------------------|-------------|------------|
|    | Description                                                                                    | Part Number | Quantity   |
| А  | wedi Fundo Primo, 1220 mm × 1020 mm × 40 mm, Center Drain                                      | 073736221   | 1 pc       |
| В  | wedi Fundo Primo and Ligno Drain Kit                                                           | US1000040   | 1 pc       |
| С  | wedi Fundo Drain Cover Set, Brushed Stainless Steel                                            | US1000031   | 1 pc       |
| D  | wedi Building Board, 2500 × 1200 × 10 mm                                                       | 010729410   | 2 pcs      |
| Е  | wedi Fastener Kit                                                                              | 607023513   | 1 pc       |
| F  | wedi 610 Adhesive Sealant, 600 ml, 1 Sausage                                                   | 076902007   | 3 pcs      |
| G  | wedi Tools sealing gaiter, $130 \times 130 \mathrm{mm}$ , pipe diameters $10 - 24 \mathrm{mm}$ | 095110376   | 1 pc       |
| Н  | wedi Tools sealing gaiter, 200 $\times$ 200 mm, pipe diameters 50 – 75 mm                      | 095110377   | 1 pc       |
| I  | wedi Niche 90, rectangular                                                                     | 074315440   | 1 pc       |
| J  | wedi Tools, Corner Putty Knife                                                                 | US5000044   | 1 pc       |

Materials calculated for shower walls 2.4 m tall. Estimates not guaranteed and must be field verified by customer (framing may vary).

| wedi Fundo Ligno Shower System – 1200 mm × 1000 mm |                                                                    |             | 2.4m walls |
|----------------------------------------------------|--------------------------------------------------------------------|-------------|------------|
|                                                    | Description                                                        | Part Number | Quantity   |
| Α                                                  | wedi Fundo Ligno, 1020 mm × 1220 mm × 20 mm, Center Drain          | 073732061   | 1 pc       |
| В                                                  | wedi Fundo Primo and Ligno Drain Kit                               | US1000040   | 1 pc       |
| C                                                  | wedi Fundo Drain Cover Set, Brushed Stainless Steel                | US1000031   | 1 pc       |
| D                                                  | wedi Building Board, 2500 × 1200 × 10 mm                           | 010729410   | 2 pcs      |
| Е                                                  | wedi Fastener Kit                                                  | 607023513   | 1 pc       |
| F                                                  | wedi 610 Adhesive Sealant, 600 ml, 1 Sausage                       | 076902007   | 3 pcs      |
| G                                                  | wedi Tools sealing gaiter, 130 × 130 mm, pipe diameters 10 – 24 mm | 095110376   | 1 pc       |
| Н                                                  | wedi Tools sealing gaiter, 200 × 200 mm, pipe diameters 50 – 75 mm | 095110377   | 1 pc       |
| 1                                                  | wedi Niche 90, rectangular                                         | 074315440   | 1 pc       |
| J                                                  | wedi Tools, Corner Putty Knife                                     | US5000044   | 1 pc       |

 $Materials\ calculated\ for\ shower\ walls\ 2.4\,m\ tall.\ Estimates\ not\ guaranteed\ and\ must\ be\ field\ verified\ by\ customer\ (framing\ may\ vary).$ 

| wedi Fundo Riolito neo Shower System – 1200 mm × 1000 mm |                                                                              |             | 2.4m walls |
|----------------------------------------------------------|------------------------------------------------------------------------------|-------------|------------|
|                                                          | Description                                                                  | Part Number | Quantity   |
| А                                                        | wedi Fundo Riolito neo, 1220 mm × 1020 mm × 50 mm,<br>channel length: 800 mm | 075100100   | 1 pc       |
| В                                                        | wedi Fundo Riolito neo Drain Kit                                             | US1000042   | 1 pc       |
| С                                                        | wedi Fundo Riolito Standard drain cover, 800 mm                              | 676800008   | 1 pc       |
| D                                                        | wedi Building Board, 2500 × 1200 × 10 mm                                     | 010729410   | 2 pcs      |
| Е                                                        | wedi Fastener Kit                                                            | 607023513   | 1 pc       |
| F                                                        | wedi 610 Adhesive Sealant, 600 ml, 1 Sausage                                 | 076902007   | 3 pcs      |
| G                                                        | wedi Tools sealing gaiter, 130 × 130 mm, pipe diameters 10 – 24 mm           | 095110376   | 1 pc       |
| Н                                                        | wedi Tools sealing gaiter, 200 × 200 mm, pipe diameters 50 – 75 mm           | 095110377   | 1 pc       |
| I                                                        | wedi Niche 90, rectangular                                                   | 074315440   | 1 pc       |
| J                                                        | wedi Tools, Corner Putty Knife                                               | US5000044   | 1 pc       |