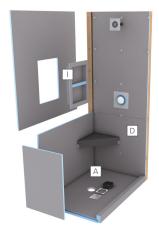

| we | di Fundo Primo Shower System – 1200 mm × 1000 mm 2.4 m walls                                   |             | 2.4m walls |
|----|------------------------------------------------------------------------------------------------|-------------|------------|
|    | Description                                                                                    | Part Number | Quantity   |
| А  | wedi Fundo Primo, 1220 mm × 1020 mm × 40 mm, Center Drain                                      | 073736221   | 1 pc       |
| В  | wedi Fundo Primo and Ligno Drain Kit                                                           | US1000040   | 1 pc       |
| С  | wedi Fundo Drain Cover Set, Brushed Stainless Steel                                            | US1000031   | 1 pc       |
| D  | wedi Building Board, 2500 × 1200 × 10 mm                                                       | 010729410   | 2 pcs      |
| Е  | wedi Fastener Kit                                                                              | 607023513   | 1 pc       |
| F  | wedi 610 Adhesive Sealant, 600 ml, 1 Sausage                                                   | 076902007   | 3 pcs      |
| G  | wedi Tools sealing gaiter, $130 \times 130 \mathrm{mm}$ , pipe diameters $10 - 24 \mathrm{mm}$ | 095110376   | 1 pc       |
| Н  | wedi Tools sealing gaiter, 200 $\times$ 200 mm, pipe diameters 50 – 75 mm                      | 095110377   | 1 pc       |
| I  | wedi Niche 90, rectangular                                                                     | 074315440   | 1 pc       |
| J  | wedi Tools, Corner Putty Knife                                                                 | US5000044   | 1 pc       |