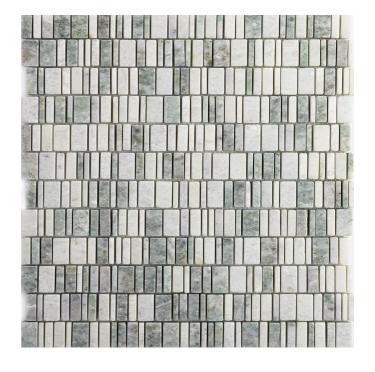

## MAYAN ORIENT GREEN MARBLE NATURAL PRODUCT TUMBLED MOSAIC

## 1244488 | 310x305mm

| Range Name                  | Mayan        |
|-----------------------------|--------------|
| Colour                      | Orient Green |
| Surface Finish              | Tumbled      |
| Country of Origin           | CHN          |
| Undulation                  | Flat         |
| Slip Rating                 | NA           |
| Tile Type                   | Stone        |
| Tile Thickness              | 10mm         |
| Edge                        | Rect         |
| Pieces Per Pack             | 5            |
| Pieces Per Sqm              | 10.58        |
| Weight Per Sqm              | 19.04kg      |
| Wet Barefoot Ramp Test      | NA           |
| % Crystalline Silica Conten | it 7.17%     |