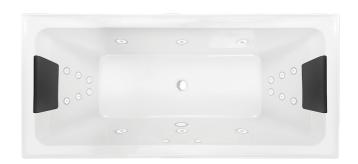

## ELBRUS SPA BATH ACRYLIC 1800 16 JETS GLOSS WHITE

105633 | 1790x820mm

**Elbrus** Range Name Colour Surface Finish Country of Origin Tile Undulation Wear Rating Slip Rating Variation Tile Type Tile Thickness mm Edge Number of Faces Pieces Per Pack Pieces Per Sqm Weight Per Sqm Wet Barefoot Ramp Test Light Reflectance Value % Crystalline Silica Content Porosity