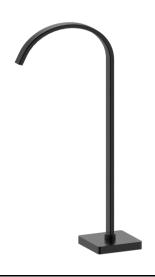

## Available In

C

1251313 Chrome

В

1251314 Black

BN

1251315 Brush Nickel

| SPECIFICATIONS |                                                  |
|----------------|--------------------------------------------------|
| SKU            | 1251314 / Platz Floor Bath Outlet Black          |
| WELS Info      | N/R                                              |
| Cartridge      | N/A                                              |
| Water Pressure | Minimum Pressure 150KPA  Maximum Pressure 500KPA |
| Warranty       | 25 Yrs Parts Replacement only                    |