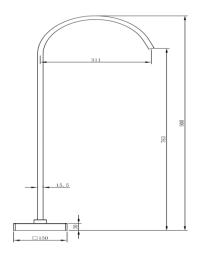

## Available In

C

1251313 Chrome

В

1251314 Black

BN

1251315 Brush Nickel

| SPECIFICATIONS |                                                  |
|----------------|--------------------------------------------------|
| SKU            | 1251314 / Platz Floor Bath Outlet Black          |
| WELS Info      | N/R                                              |
| Cartridge      | N/A                                              |
| Water Pressure | Minimum Pressure 150KPA  Maximum Pressure 500KPA |
| Warranty       | 25 Yrs Parts Replacement only                    |