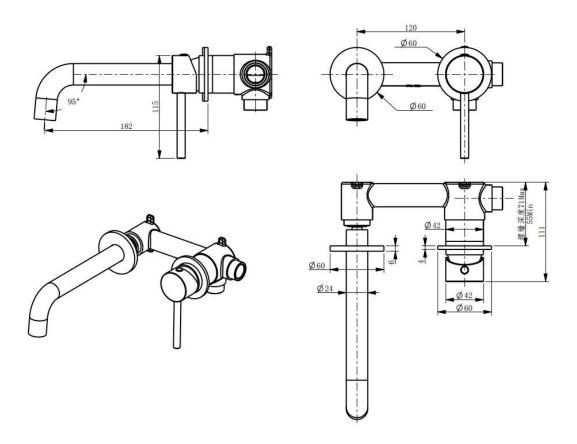

| SPECIFICATIONS |                         |
|----------------|-------------------------|
|                |                         |
| SKU            | 1243748                 |
|                |                         |
| CARTRIDGE      | Flühs - Germany         |
|                |                         |
| AERATOR        | Neoperl - Germany       |
|                |                         |
| HOSE           | Neoperl - Germany       |
|                |                         |
| WATER PRESSURE | Minimum Pressure 150KPA |
|                | Maximum Pressure 500KPA |
|                |                         |
| WARRANTY       | Cartridge: 25 Yrs       |
|                | Labour: 2 Yrs           |