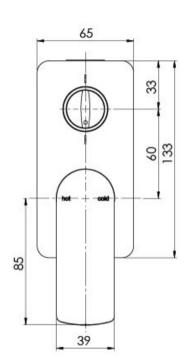

## INFORMATION

**Temperature Rating** 1 - 75°C

**Pressure Rating** 150 - 500kPa