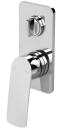

# **MEKKO** MEKKO SHOWER / BATH DIVERTER MIXER

# SPECIFICATIONS







#### **AVAILABLE IN**



Brushed Nickel

Matte Black Gun Metal

## INFORMATION

**Temperature Rating** 1 - 75°C

**Pressure Rating** 150 - 500kPa



## MAINTENANCE AND CARE:

- All surfaces should be cleaned with mild liquid detergent or soap and water.
- Do not use cream cleaners or citrus based cleaning products, as they are abrasive.
- Use of unsuitable cleaning agents may damage the surface.
- Any damage caused in this way will not be covered by warranty.

Please visit https://www.phoenixtapware.com.au/warranty to view the full warranty



While we aim to ensure the specifications shown are correct at time of printing, Phoenix Tapware reserves the right to make modifications without prior notice. Always use the physical product measurements for mark-ups and roughing-in as the lin