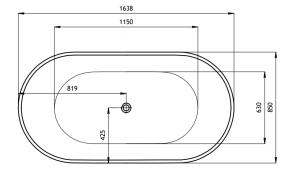

# Free Standing Stone Bath Matte White

Couldn't be better

**MATERIAL:** KASKADESTONE

**FINISH: MATTE** 

**COLOUR: WHITE** 

**DIMENSIONS:** 1638 x 850 x 620mm

**PACKAGE SIZE:** 1700 x 980 x 790mm

**NET WEIGHT:** 168kg

- 1. DRAWINGS ARE NOT TO SCALE
- 2. DIMENSIONS ARE IN MILLIMETERS
- 3. AS ALL KASKADE PRODUCTS ARE HAND FINISHED A ± 5MM TOLERANCE IS ALLOWED