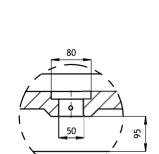

# Free Standing Stone Bath Matte White

Couldn't be better

**MATERIAL:** KASKADESTONE

**FINISH: MATTE** 

**COLOUR: WHITE** 

**DIMENSIONS:** 1638 x 850 x 620mm

**PACKAGE SIZE:** 1700 x 980 x 790mm

**NET WEIGHT:** 168kg

- 1. DRAWINGS ARE NOT TO SCALE
- 2. DIMENSIONS ARE IN MILLIMETERS
- 3. AS ALL KASKADE PRODUCTS ARE HAND FINISHED A ± 5MM TOLERANCE IS ALLOWED