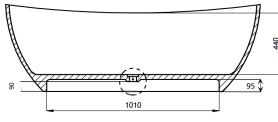

# Free Standing Stone Bath Matte White

Couldn't be better

**MATERIAL:** KASKADESTONE

**FINISH: MATTE** 

**COLOUR: WHITE** 

**DIMENSIONS:** 1638 x 850 x 620mm

**PACKAGE SIZE:** 1700 x 980 x 790mm

**NET WEIGHT:** 168kg

- 1. DRAWINGS ARE NOT TO SCALE
- 2. DIMENSIONS ARE IN MILLIMETERS
- 3. AS ALL KASKADE PRODUCTS ARE HAND FINISHED A ± 5MM TOLERANCE IS ALLOWED