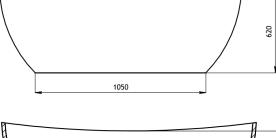

# Free Standing Stone Bath Matte White

Couldn't be better

**MATERIAL:** KASKADESTONE

**FINISH: MATTE** 

**COLOUR: WHITE** 

**DIMENSIONS:** 1638 x 850 x 620mm

**PACKAGE SIZE:** 1700 x 980 x 790mm

**NET WEIGHT:** 168kg

- 1. DRAWINGS ARE NOT TO SCALE
- 2. DIMENSIONS ARE IN MILLIMETERS
- 3. AS ALL KASKADE PRODUCTS ARE HAND FINISHED A ± 5MM TOLERANCE IS ALLOWED