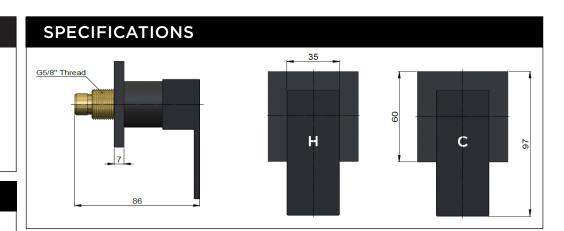

## MWO4 WALL TOP ASSEMBLY

#### **FEATURES**

- 10 Year warranty
- 1/4 turn 85mm ceramic spindle
- Flow rate 20 I/min
- · Solid brass construction
- Required Parts MSABR00/MP13
- Box Weight 0.8Kg