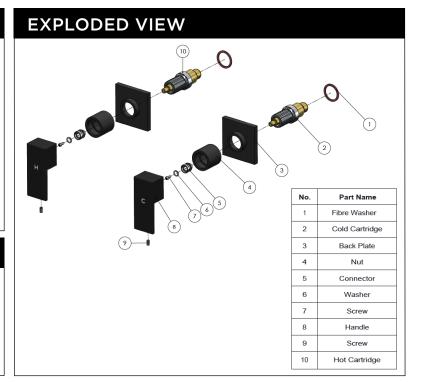

- 10 Year warranty
- 1/4 turn 85mm ceramic spindle
- Flow rate 20 I/min
- · Solid brass construction
- Required Parts MSABR00/MP13
- Box Weight 0.8Kg

#### **CARE**

- Do not install tapware using any form of acetone silicones.
- Do not apply physical items (such as tools)directlytoproduct.
- Never use house-hold or commercial detergents, citrus based cleaners, or abrasive cleaners.
- Clean using a mild washing soap solution rinsed, and dry with a soft cloth.
- Check for any product defects before installation.
- Refer to the installation manual for correct installation.



# Torance above wall body face Wall Body Face

## FLOW RATE GRAPH 32 28 24 20 16 12 12 8 4 0 0.15MPa 0.25MPa 0.35MPa 0.35MPa 0.35MPa 0.5MPa Pressure Mixed water

#### **CREDENTIALS**

Watermark AS/NZS 3718 WMKA 20374