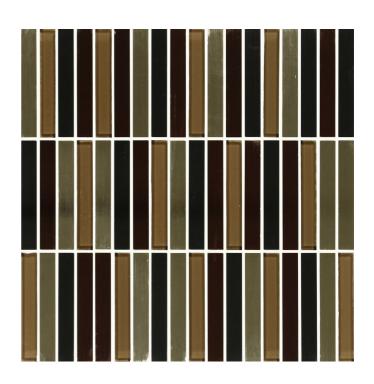

## METAL PLUS MIX MOSAIC

| 165530 300x296mm       |                   |
|------------------------|-------------------|
| Colour                 |                   |
| Surface Finish         | Various           |
| Country of Origin      | CHN               |
| Undulation             | Flat              |
| Slip Rating            | No Classification |
| Tile Туре              | No Classification |
| Tile Thickness         | 8mm               |
| Edge                   | No Classification |
| Pieces Per Pack        | 5                 |
| Wet Barefoot Ramp Test | NA                |