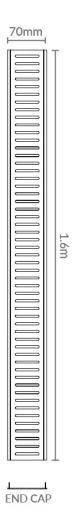

## **PRODUCT SPECIFICATIONS**

| Product      | Midnight Standard Floor Grate (MSFG)                                                                                                                                  |
|--------------|-----------------------------------------------------------------------------------------------------------------------------------------------------------------------|
| Code         | 1011638                                                                                                                                                               |
| Colour       | Midnight                                                                                                                                                              |
| Length       | 1.6m                                                                                                                                                                  |
| Width        | 70mm                                                                                                                                                                  |
| Depth        | 23mm                                                                                                                                                                  |
| Material     | Triple Anodised Aluminium                                                                                                                                             |
| Applications | Indoor Only                                                                                                                                                           |
| Features     | <ul> <li>Choice of waste outlets</li> <li>Easy cleaning and maintenance</li> <li>Joiners available for easy extension</li> <li>Lifetime Rustproof Warranty</li> </ul> |