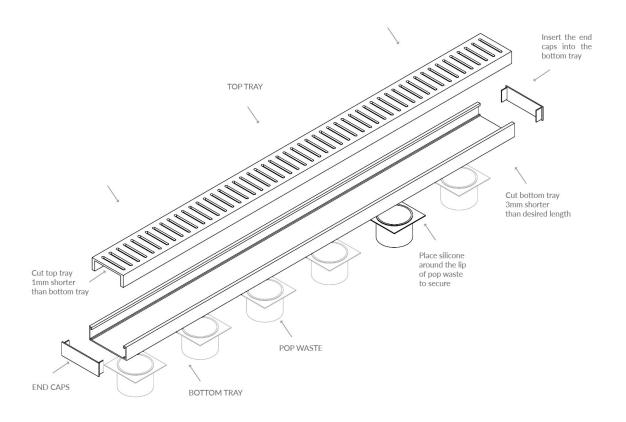

## **CUTTING INSTRUCTIONS AND INSTALLATION**

For ease of cutting Lauxes grates, we recommend using a compound mitre saw fitted with a multi-material cutting blade 80 tooth or more. We also recommend using a Lauxes TCT hole saw to drill the hole for the waste outlet.

- 1. Cut the bottom tray 3mm shorter than desired length to allow end caps to be fitted.
- 2. Cut the top grate 1mm shorter than the bottom tray to allow for easy roll-in of top grate and tidy fit.

- 3. Using a suitable size Lauxes hole saw for your pop waste, drill out the hole at the required position to align with the waste pipe in the floor.
- 4. Insert the end caps into bottom tray and secure with a bead of silicone on the outside of tray.
- 5. Place silicone around the lip of the pop waste and secure to the underside of bottom tray at the recently drilled hole.
- \* During installation use a template to ensure the grate does not come in contact with any wet cement based products.