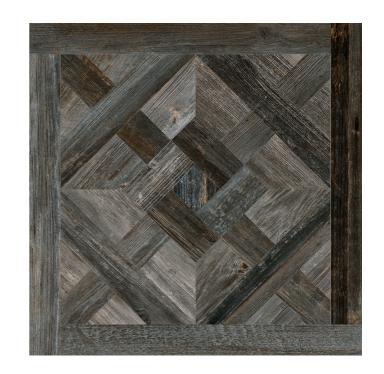

# ARTWOOD BLACK-BLUE PAROUETRY TEXTURED TILE

#### 1218853 | 598x598mm

| Range Name                                     | Artwood      |
|------------------------------------------------|--------------|
| Colour                                         | Black-Blue   |
| Surface Finish                                 | Textured     |
| Exclusive to Beaumonts                         | Yes          |
| Country of Origin                              | ITA          |
| Undulation                                     | Flat         |
| Wear Rating                                    | 3            |
| Slip Rating                                    |              |
| Variation                                      | V4           |
| Tile Type                                      | CB-Porc      |
| Tile Thickness                                 | 9mm          |
| Edge                                           | Rect         |
| Number of Faces                                | 9            |
| Pieces Per Pack                                | 4            |
| Pieces Per Sqm                                 | 2.8          |
|                                                | 2.8          |
| Weight Per Sqm                                 | 20.41kg      |
| Weight Per Sqm<br>Wet Barefoot Ramp Test       |              |
|                                                | 20.41kg      |
| Wet Barefoot Ramp Test                         | 20.41kg<br>C |
| Wet Barefoot Ramp Test Light Reflectance Value | 20.41kg<br>C |