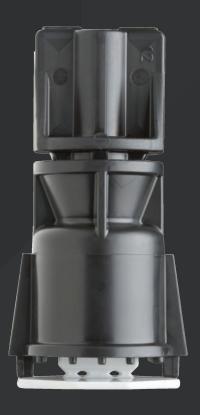

**SALS EXPRESS** reversible barrel and jaw combination used along with the stem with adjustable tension and a specially designed non-marking protective base make easy work of large format and rectified tiling installations.

#### Features:

- 3 turns and locked in
- Dual direction adjustable tension
- Non marking feet for scratch free installaton
- Precison 'snap off' from base
- No specialty installaton or removal tools required
- 3 stem sizes for grout joint widths
- Reuseable Barrell and Jaw that quickly fall apart for reuse