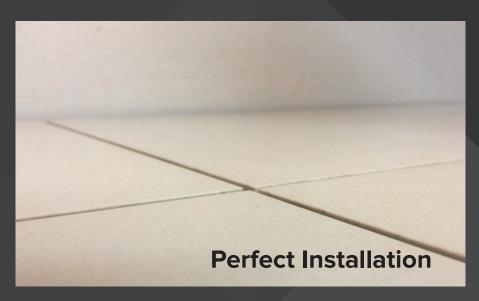

## SIMPLE ACCURATE LEVELLING SYSTEM

SALS IS A SIMPLE AND EFFECTIVE SOLUTION TO GET A PERFECT TILE INSTALLATION EVERY TIME, ELIMINATING LIPPAGE AND SURFACE SCRATCHING

SALS EXPRESS is a Simple Accurate Levelling System for a more precise, fast installation eliminating lippage, the unwanted uneven joints between tiles, minimising shrinkage issues and virtually eliminating any tile surface marks and scratches.

### YOUR COMPLETE SOLUTION FOR THE PERFECT TILING JOB!