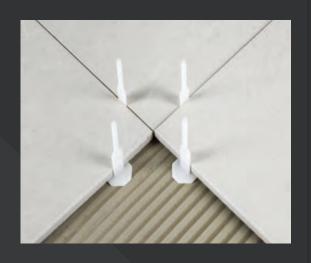

## SIMPLE ACCURATE LEVELLING SYSTEM

SALS IS A SIMPLE AND EFFECTIVE SOLUTION TO GET A PERFECT TILE INSTALLATION EVERY TIME, ELIMINATING LIPPAGE AND SURFACE SCRATCHING

SALS EXPRESS is a Simple Accurate Levelling System for a more precise, fast installation eliminating lippage, the unwanted uneven joints between tiles, minimising shrinkage issues and virtually eliminating any tile surface marks and scratches.

**SALS EXPRESS** reversible barrel and jaw combination used along with the stem with adjustable tension and a specially designed non-marking protective base make easy work of large format and rectified tiling installations.

#### Features:

- 3 turns and locked in
- Dual direction adjustable tension
- Non marking feet for scratch free installaton
- Precison 'snap off' from base
- No specialty installaton or removal tools required
- 3 stem sizes for grout joint widths
- Reuseable Barrell and Jaw that quickly fall apart for reuse