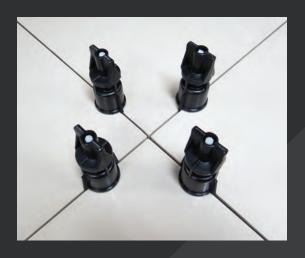

**SALS EXPRESS** reversible barrel and jaw combination used along with the stem with adjustable tension and a specially designed non-marking protective base make easy work of large format and rectified tiling installations.

#### Features:

- 3 turns and locked in
- Dual direction adjustable tension
- Non marking feet for scratch free installaton
- Precison 'snap off' from base
- No specialty installaton or removal tools required
- 3 stem sizes for grout joint widths
- Reuseable Barrell and Jaw that quickly fall apart for reuse

Barrel & Jaws Pack of 100

Stems 1.5mm Pack of 100

Stems 2mm Pack of 100

Stems 3mm Pack of 100

Buddies Pack of 120