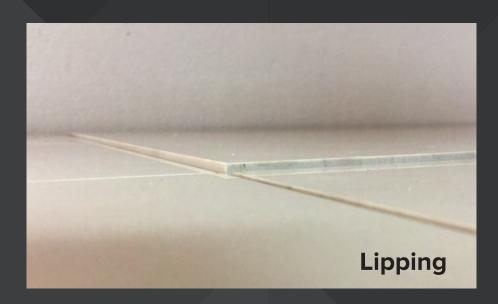

## SIMPLE ACCURATE LEVELLING SYSTEM

SALS IS A SIMPLE AND EFFECTIVE SOLUTION TO GET A PERFECT TILE INSTALLATION EVERY TIME, ELIMINATING LIPPAGE AND SURFACE SCRATCHING

SALS EXPRESS is a Simple Accurate Levelling System for a more precise, fast installation eliminating lippage, the unwanted uneven joints between tiles, minimising shrinkage issues and virtually eliminating any tile surface marks and scratches.