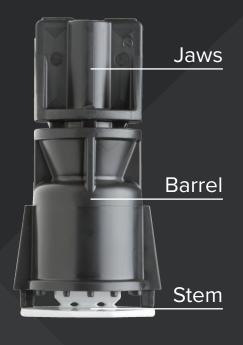

**SALS EXPRESS** reversible barrel and jaw combination used along with the stem with adjustable tension and a specially designed non-marking protective base make easy work of large format and rectified tiling installations.

#### Features:

- 3 turns and locked in
- Dual direction adjustable tension
- Non marking feet for scratch free installaton
- Precison 'snap off' from base
- No specialty installaton or removal tools required
- 3 stem sizes for grout joint widths
- Reuseable Barrell and Jaw that quickly fall apart for reuse