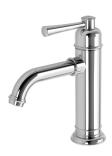

## CROMFORD BASIN MIXER - LEAD FREE

Product complies with the lead free Australian Building Codes Board regulations in 2026

#### AVAILABLE IN

134-7700-40-1 134-7700-12-1 Brushed Nickel Brushed Gold