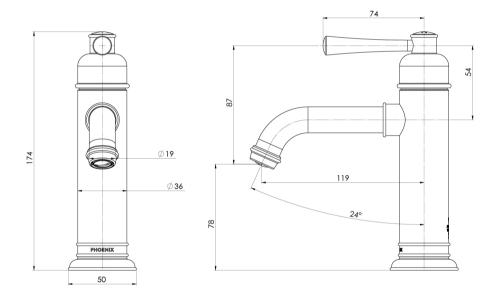

### INFORMATION

Temperature Rating 1 - 75°C

Pressure Rating 150 - 500kPa

Please visit https://www.phoenixtapware.com.au/warranty to view the full warranty

While we aim to ensure the specifications shown are correct at time of printing, Phoenix Tapware reserves the right to make modifications without prior notice. Always use the physical product measurements for mark-ups and roughing-in as the line drawing shown may differ from the actual product over time. All measurements are shown in millimetres. Colours may vary from image shown.