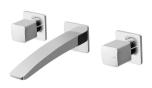

# **RUSH**

## **RUSH WALL BATH SET**





## **AVAILABLE IN**



RU110 CHR Chrome

### INFORMATION

Temperature Rating 1 - 75°C

Pressure Rating 150 - 500kPa





#### MAINTENANCE AND CARE:

- All surfaces should be cleaned with mild liquid detergent or soap and water.
- Do not use cream cleaners or citrus based cleaning products, as they are abrasive.
- Use of unsuitable cleaning agents may damage the surface.
- Any damage caused in this way will not be covered by warranty.

Please visit https://www.phoenixtapware.com.au/warranty to view the full warranty



While we aim to ensure the specifications shown are correct at time of printing, Phoenix Tapware reserves the right to make modifications without prior notice. Always use the physical product measurements for mark-ups and roughing-in as the line drawing shown may differ fro