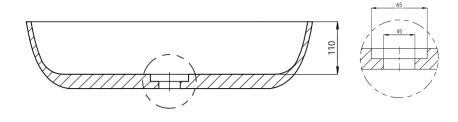

## RSA12-600-AVEO

Stone Cast Basin Matte White

420

**MATERIAL:** KASKADESTONE

FINISH: MATTE

**COLOUR: WHITE** 

**DIMENSIONS:** 600 x 320 x 145mm

PACKAGE SIZE: 640 x 360 x 210mm

1. DRAWINGS ARE NOT TO SCALE

2. DIMENSIONS ARE IN MILLIMETERS

3. AS ALL KASKADE PRODUCTS ARE HAND FINISHED A  $\pm\,5\text{MM}$  TOLERANCE IS ALLOWED

COPYRIGH (CAPPLIES DUPLICATION OF THIS DRAWING OR ANY SPECIFIC DESIGN FEATURES IS NOT PERMITTED WITHOUT WRITTEN AUTHORITY. "COMMERCIAL CONFIDENTIALITY" IS ASSUMED AND REQUIRED.