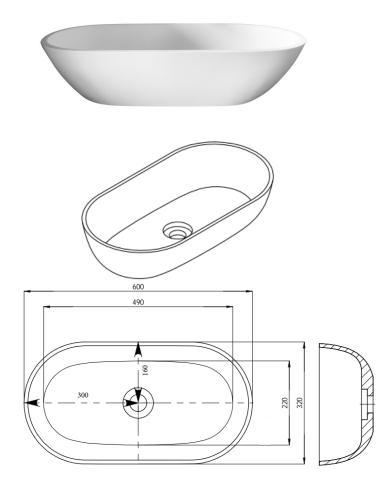

## RSA12-600-AVEO

Stone Cast Basin Matte White

420

**MATERIAL:** KASKADESTONE

FINISH: MATTE

**COLOUR: WHITE** 

**DIMENSIONS:** 600 x 320 x 145mm

PACKAGE SIZE: 640 x 360 x 210mm

1. DRAWINGS ARE NOT TO SCALE

2. DIMENSIONS ARE IN MILLIMETERS

3. AS ALL KASKADE PRODUCTS ARE HAND FINISHED A  $\pm\,5\text{MM}$  TOLERANCE IS ALLOWED

COPYRIGH (CAPPLIES DUPLICATION OF THIS DRAWING OR ANY SPECIFIC DESIGN FEATURES IS NOT PERMITTED WITHOUT WRITTEN AUTHORITY. "COMMERCIAL CONFIDENTIALITY" IS ASSUMED AND REQUIRED.