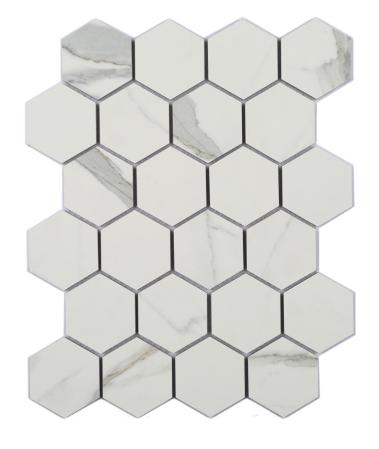

## EUROMARMO STATUARIO VENATO HEXAGON WHITE POLISHED GLAZE MOSAIC TILE

#### 1007326 | 339x260mm

| Range Name                   | Euromarmo         |
|------------------------------|-------------------|
| Colour                       | White             |
| Surface Finish               | Matt              |
| Country of Origin            | CHN               |
| Undulation                   | Flat              |
| Wear Rating                  | 0                 |
| Slip Rating                  | NA                |
| Variation                    | No Classification |
| Tile Type                    | Glazed Ceramic    |
| Tile Thickness               | 9mm               |
| Edge                         | No Classification |
| Number of Faces              | 1                 |
| Wet Barefoot Ramp Test       | NA                |
| Light Reflectance Value      | No Classification |
| % Crystalline Silica Content | No Classification |
| Porosity                     |                   |