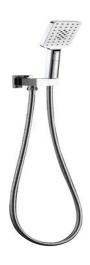

## Available In

- C 1251316 Chrome
- B 1251317 Matt Black
- BN 1251318 Brushed Nickel
- BGM 1251319 Brushed Gun Metal

| SPECIFICATIONS |                                                  |
|----------------|--------------------------------------------------|
| SKU            | 1251316/Platz Hand Shower on Elbow Chrome        |
| WELS Info      | S13243, 4Star /7.5L                              |
| Aerator & Hose | 1.5M Dural Hose                                  |
| Water Pressure | Minimum Pressure 150KPA  Maximum Pressure 500KPA |
| Warranty       | Parts: 25 Yrs Labour: 2 Yrs                      |