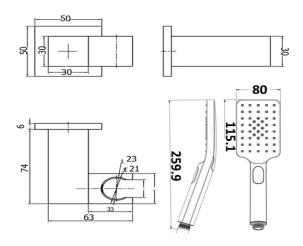

## Available In

- C 1251316 Chrome
- B 1251317 Matt Black
- BN 1251318 Brushed Nickel
- BGM 1251319 Brushed Gun Metal

| SPECIFICATIONS |                                                  |
|----------------|--------------------------------------------------|
| SKU            | 1251316/Platz Hand Shower on Elbow Chrome        |
| WELS Info      | S13243, 4Star /7.5L                              |
| Aerator & Hose | 1.5M Dural Hose                                  |
| Water Pressure | Minimum Pressure 150KPA  Maximum Pressure 500KPA |
| Warranty       | Parts: 25 Yrs Labour: 2 Yrs                      |