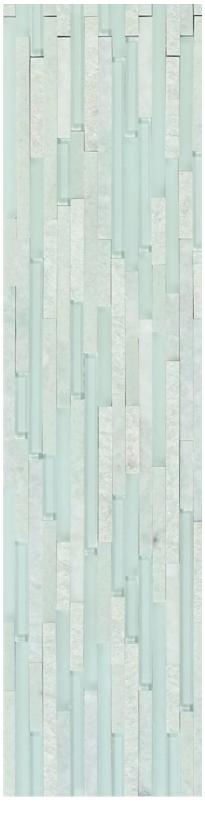

## CLIFF GREEN OPAL MOSAIC

166022 | 600x150mm

| Various           |
|-------------------|
| CHN               |
| Structured        |
| No Classification |
| No Classification |
| 10mm              |
| No Classification |
| NA                |
|                   |