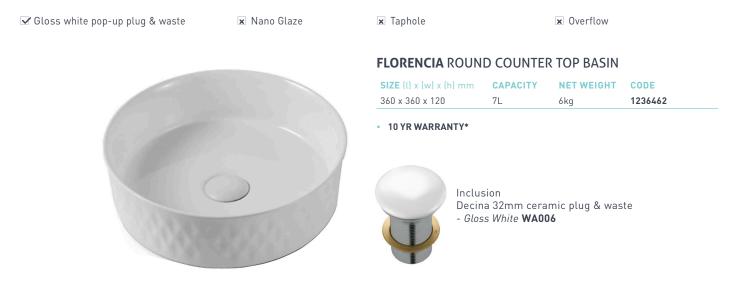

## **FLORENCIA**

## ROUND COUNTER TOP BASIN - Premium Vitreous China, Gloss White / Diamond

The Florencia round counter top basin features a thin edge & a shadow base to give it the appearance of floating above the vanity or counter top it is mounted on top of. Combined with a vessel or wall basin mixer, this modern design will give a fresh look to any bathroom.