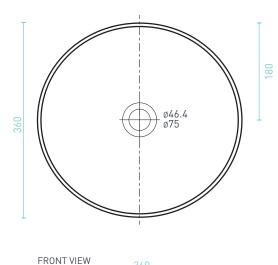

TOP VIEW

DECINA.COM.AU 1300 DECINA (1) (2) (2)

\*Warranty T&Cs apply, visit decina.com.au Decina reserves the right to change specifications without notice. Due to manufacturing tolerances dimensions may vary +/- 5mm. We recommend installation does not start until after delivery. Please confirm all particulars prior to purchase, call 1300 DECINA or visit decina.com.au