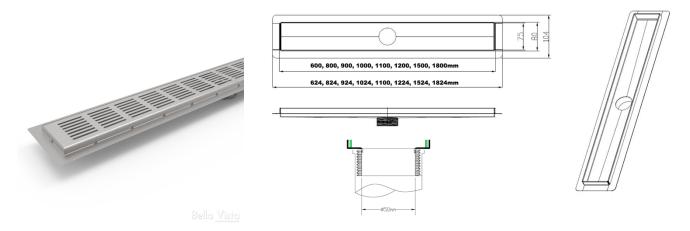

## Specifications:

| Style       | STP Pattern 800mm Shower Grate with Tilers Lip                          |
|-------------|-------------------------------------------------------------------------|
| Material    | 316 Grade stainless steel                                               |
| Finish      | Stainless Steel                                                         |
| Dimensions  | 800mm (l) x 80mm (w) x 25mm (d)*                                        |
| Outlet Size | 50mm                                                                    |
| Details     | Suitable for commercial and residential                                 |
|             | Unique design with moulded/welded tilers' channel                       |
|             | Interchangeable grate covers                                            |
|             | Watermark approved                                                      |
|             | Available in 600, 800, 900, 1000, 1100, 1200, 1500 and 1800mm<br>length |
|             | * Depth is for drain body and does not include outlet                   |
| Patent      | 2017101579                                                              |
| Warranty    | 25-year warranty (refer to <u>bella-vista.net.au</u> for details)       |
|             |                                                                         |