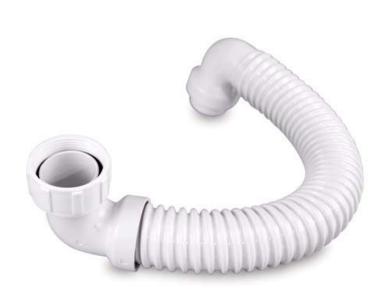

# STANDARD FLEXIBLE BATH CONNECTOR

Decinas flexible waste connector gives you an ideal solution to your plumbing requirements. Ideal for accommodating varying angles and gradients where space below spas and baths is limited.

Supplied with a flexible tube with a smooth internal bore, Flexidingers are designed to facilitate movement of the spa/bath when subjected to large volumes of hot water.

The flexible 300mm tube can be cut down to the desired size and glued.

# KEY FEATURES

- Flexible waste connector
- Flexible 300mm tube can be cut down to desired length
- Suitable for standard plug & waste

Brass waste