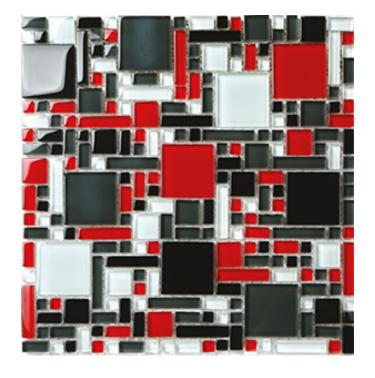

## MAGIC RED (VAR)MOSAIC

165618 | 295x295mm

| Colour                 |                   |
|------------------------|-------------------|
| Surface Finish         | Gloss             |
| Country of Origin      | CHN               |
| Undulation             | Flat              |
| Slip Rating            | No Classification |
| Tile Type              | No Classification |
| Tile Thickness         | 8mm               |
| Edge                   | No Classification |
| Wet Barefoot Ramp Test | NA                |
|                        |                   |