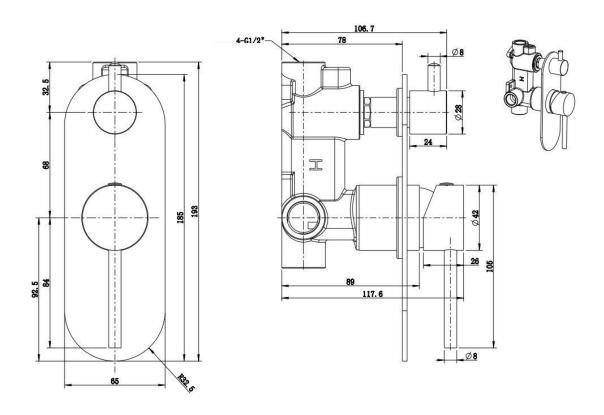

| SPECIFICATIONS |                         |
|----------------|-------------------------|
|                |                         |
| SKU            | 1243745                 |
|                |                         |
| CARTRIDGE      | Flühs - Germany         |
|                |                         |
| AERATOR        | Neoperl - Germany       |
|                |                         |
| HOSE           | Neoperl - Germany       |
|                |                         |
| WATER PRESSURE | Minimum Pressure 150KPA |
|                | Maximum Pressure 500KPA |
|                |                         |
| WARRANTY       | Cartridge: 25 Yrs       |
|                | Labour: 2 Yrs           |

Disclaimer: All products must be installed by Australia licensed plumber or r