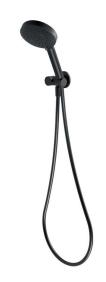

### VIVID

# HAND SHOWER

PRODUCT CODE:V683 MBFINISH:MATTE BLACKWELS:3 STAR - 9.0 LT/MIN

#### **INFORMATION:**

TEMPERATURE RATING: MIN 1° - MAX 75°
PRESSURE RATING: MIN 150 kPa - MAX 500 kPa

## **SPECIFICATIONS**





FOR MORE INFORMATION VISIT www.phoenixtapware.com.au

#### MAINTENANCE AND CARE:

- All surfaces should be cleaned with mild liquid detergent or soap and water.
- Do not use cream cleaners or citrus based cleaning products, as they are abrasive.
- Use of unsuitable cleaning agents may damage the surface. Any damage caused in this way will not be covered by warranty.















PLEASE CLICK HERE TO VIEW FULL WARRANTY

www.phoenixtapware.com.au 03 9780 4200