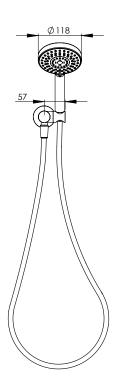

### VIVID

# HAND SHOWER

PRODUCT CODE:V683 MBFINISH:MATTE BLACKWELS:3 STAR - 9.0 LT/MIN

#### **INFORMATION:**

TEMPERATURE RATING: MIN 1° - MAX 75°
PRESSURE RATING: MIN 150 kPa - MAX 500 kPa

## **SPECIFICATIONS**





FOR MORE INFORMATION VISIT www.phoenixtapware.com.au

#### MAINTENANCE AND CARE:

- All surfaces should be cleaned with mild liquid detergent or soap and water.
- Do not use cream cleaners or citrus based cleaning products, as they are abrasive.
- Use of unsuitable cleaning agents may damage the surface. Any damage caused in this way will not be covered by warranty.















PLEASE CLICK HERE TO VIEW FULL WARRANTY

www.phoenixtapware.com.au 03 9780 4200