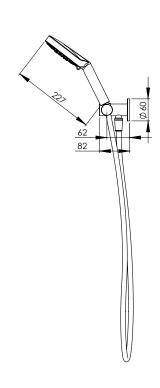

### VIVID

# HAND SHOWER

PRODUCT CODE:V683 MBFINISH:MATTE BLACKWELS:3 STAR - 9.0 LT/MIN

#### **INFORMATION:**

TEMPERATURE RATING: MIN 1° - MAX 75°
PRESSURE RATING: MIN 150 kPa - MAX 500 kPa

## **SPECIFICATIONS**





FOR MORE INFORMATION VISIT www.phoenixtapware.com.au

#### MAINTENANCE AND CARE:

- All surfaces should be cleaned with mild liquid detergent or soap and water.
- Do not use cream cleaners or citrus based cleaning products, as they are abrasive.
- Use of unsuitable cleaning agents may damage the surface. Any damage caused in this way will not be covered by warranty.















PLEASE CLICK HERE TO VIEW FULL WARRANTY

www.phoenixtapware.com.au 03 9780 4200