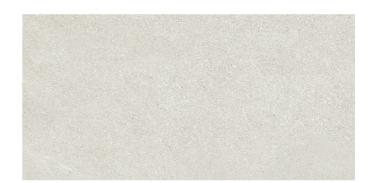

#### SCULPT SANDSTONE WHITE TEXTURED TILE

## 1273422 | 600x299mm

| Range Name                   | Sculpt       |
|------------------------------|--------------|
| Colour                       | White        |
| Surface Finish               | Textured     |
| Exclusive to Beaumonts       | Yes          |
| Country of Origin            | CHN          |
| Undulation                   | Flat         |
| Wear Rating                  | 3            |
| Slip Rating                  | P3           |
| Variation                    | V3           |
| Tile Type                    | GL-Vit       |
| Tile Thickness               | 9mm          |
| Edge                         | Rect         |
| Number of Faces              | 20           |
| Pieces Per Pack              | 8            |
| Pieces Per Sqm               | 5.57         |
| Weight Per Sqm               | 20.57kg      |
| Wet Barefoot Ramp Test       | NA           |
| Light Reflectance Value      |              |
| % Crystalline Silica Content | 38.0%        |
| Porosity                     | > 0.5% <= 3% |
|                              |              |