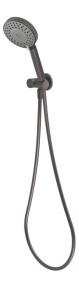

## HAND SHOWER

| PRODUCT CODE: | V683 GM             |
|---------------|---------------------|
| FINISH:       | GUN METAL           |
| WELS:         | 3 STAR - 9.0 LT/MIN |