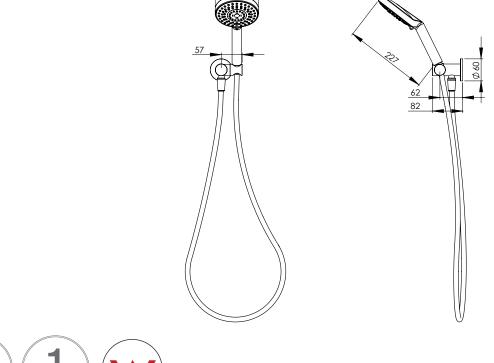

Ø118

While we aim to ensure the specifications shown are correct at time of printing, Phoenix Tapware reserves the right to make modifications without prior notice. Always use the physical product measurements for mark-ups and roughing-in as the line drawing shown may differ from the actual product over time. All measurements are shown in millimetres. Some colours may vary across product types due to differing construction materials. Printed images are a representation only and the colour or finish may vary from the actual product. PLEASE CLICK HERE TO VIEW FULL WARRANTY