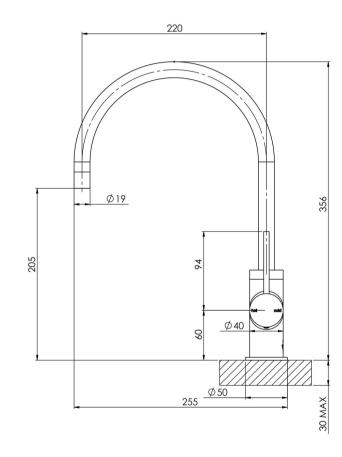

# **VIVID SLIMLINE**

## VIVID SLIMLINE SINK MIXER 220MM GOOSENECK







# **SPECIFICATIONS**



#### **AVAILABLE IN**











Gold

VS733 CHR Chrome

VS733 BN Brushed Nickel

VS733 GM Gun Metal

VS733 MB Matte Black Brushed

### **INFORMATION**

Temperature Rating 1 - 75°C

Pressure Rating 150 - 500kPa





### MAINTENANCE AND CARE:

- All surfaces should be cleaned with mild liquid detergent or soap
- Do not use cream cleaners or citrus based cleaning products, as they
- Use of unsuitable cleaning agents may damage the surface.
- Any damage caused in this way will not be covered by warranty.

Please visit https://www.phoenixtapware.com.au/warranty to view the full warranty