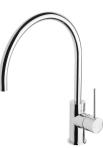

# **VIVID SLIMLINE**

## VIVID SLIMLINE SINK MIXER 220MM GOOSENECK







# **SPECIFICATIONS**



#### **AVAILABLE IN**











Gold

VS733 CHR Chrome

VS733 BN Brushed Nickel

VS733 GM Gun Metal

VS733 MB Matte Black Brushed

### **INFORMATION**

Temperature Rating 1 - 75°C

Pressure Rating 150 - 500kPa





### MAINTENANCE AND CARE:

- All surfaces should be cleaned with mild liquid detergent or soap
- Do not use cream cleaners or citrus based cleaning products, as they
- Use of unsuitable cleaning agents may damage the surface.
- Any damage caused in this way will not be covered by warranty.

Please visit https://www.phoenixtapware.com.au/warranty to view the full warranty