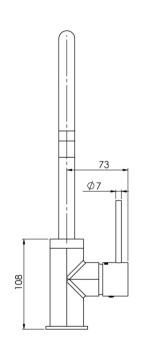

# **VIVID SLIMLINE**

## VIVID SLIMLINE SINK MIXER 220MM GOOSENECK







# **SPECIFICATIONS**



#### **AVAILABLE IN**











Gold

VS733 CHR Chrome

VS733 BN Brushed Nickel

VS733 GM Gun Metal

VS733 MB Matte Black Brushed

### **INFORMATION**

Temperature Rating 1 - 75°C

Pressure Rating 150 - 500kPa





### MAINTENANCE AND CARE:

- All surfaces should be cleaned with mild liquid detergent or soap
- Do not use cream cleaners or citrus based cleaning products, as they
- Use of unsuitable cleaning agents may damage the surface.
- Any damage caused in this way will not be covered by warranty.

Please visit https://www.phoenixtapware.com.au/warranty to view the full warranty