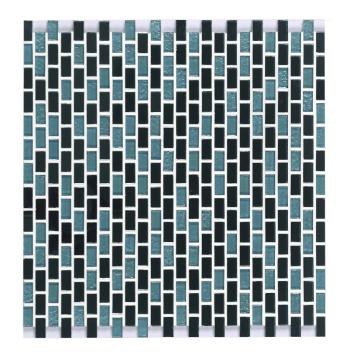

## ARTMIRROR AOUA BRICK MOSAIC

1007320 | 300x300mm

| Colour                 |                   |
|------------------------|-------------------|
| Surface Finish         | Various           |
| Exclusive to Beaumonts | Yes               |
| Country of Origin      | CHN               |
| Undulation             | Flat              |
| Slip Rating            | No Classification |
| Tile Type              | No Classification |
| Tile Thickness         | 8mm               |
| Edge                   | No Classification |
| Wet Barefoot Ramp Test | NA                |
|                        |                   |