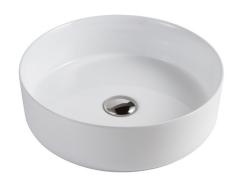

# ROUND COUNTER TOP BASIN - Premium Vitreous China, High Gloss White

The Caval round counter top basin features an ultra thin edge & is designed to be mounted on top of a vanity or counter top bench, combined with a vessel or wall basin mixer.

## **CAVAL ROUND COUNTER TOP BASIN**

| SIZE (l) x (w) x (h) mm | CAPACITY | <b>NET WEIGHT</b> | CODE   |
|-------------------------|----------|-------------------|--------|
| 410 x 410 x 125         | 10L      | 8kg               | CABCTR |