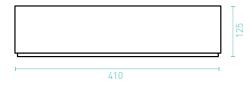

## **CAVAL ROUND COUNTER TOP BASIN**

| SIZE (l) x (w) x (h) mm | CAPACITY | <b>NET WEIGHT</b> | CODE   |
|-------------------------|----------|-------------------|--------|
| 410 x 410 x 125         | 10L      | 8kg               | CABCTR |

#### FRONT VIEW