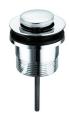

# OPTIONAL ACCESSORIES

Decina 40x32 Pop Up Waste WA005

Decina 32mm ceramic plug & waste - Gloss White WA005

Decina 32mm ceramic plug & waste - Gloss White WA005

Decina 32mm ceramic plug & waste - Matte Black WA006