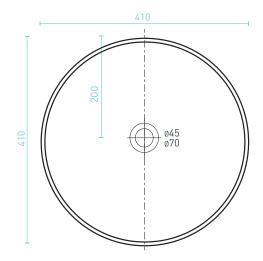

## **CAVAL ROUND COUNTER TOP BASIN**

| SIZE (l) x (w) x (h) mm | CAPACITY | <b>NET WEIGHT</b> | CODE   |
|-------------------------|----------|-------------------|--------|
| 410 x 410 x 125         | 10L      | 8kg               | CABCTR |

### TOP VIEW