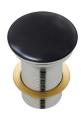

# OPTIONAL ACCESSORIES

Decina 40x32 Pop Up Waste WA005

Decina 32mm ceramic plug & waste - Gloss White WA005

Decina 32mm ceramic plug & waste - Gloss White WA005

Decina 32mm ceramic plug & waste - Matte Black WA006