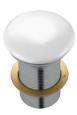

# OPTIONAL ACCESSORIES

Decina 40x32 Pop Up Waste WA005

Decina 32mm ceramic plug & waste - Gloss White WA005

Decina 32mm ceramic plug & waste - Gloss White WA005

Decina 32mm ceramic plug & waste - Matte Black WA006