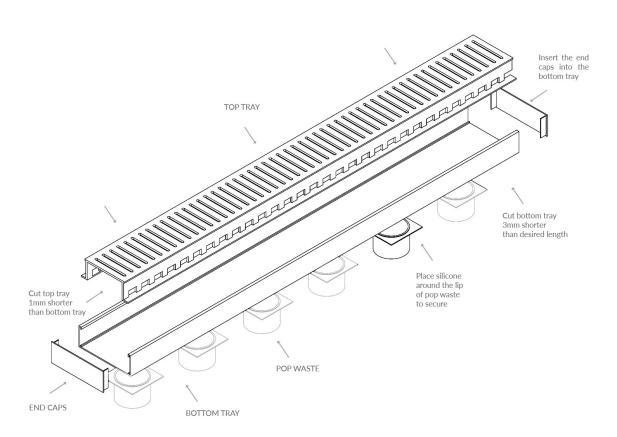

## **CUTTING INSTRUCTIONS AND INSTALLATION**

For ease of cutting Lauxes grates, we recommend using a compound mitre saw fitted with a multi-material cutting blade 80 tooth or more. We also recommend using a Lauxes TCT hole saw to drill the hole for the waste outlet.

- 1. Cut the bottom tray 3mm shorter than desired length to allow end caps to be fitted.
- 2. Cut the top grate 1mm shorter than the bottom tray to allow for easy roll-in of top grate and tidy fit.

- 3. Using a suitable size Lauxes hole saw for your pop waste, drill out the hole at the required position to align with the waste pipe in the floor.
- 4. Insert the end caps into bottom tray and secure with a bead of silicone on the outside of tray.
- 5. Place silicone around the lip of the pop waste and secure to the underside of bottom tray at the recently drilled hole.
- \* During installation use a template to ensure the grate does not come in contact with any wet cement based products.