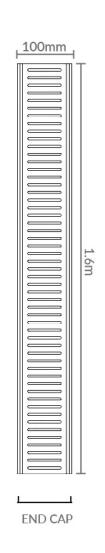

## **PRODUCT SPECIFICATIONS**

| Product      | NeXT Generation 35 (NXT35)                                                                                                                                                       |
|--------------|----------------------------------------------------------------------------------------------------------------------------------------------------------------------------------|
| Code         | 1209272                                                                                                                                                                          |
| Colour       | Silk Silver                                                                                                                                                                      |
| Length       | 1.6m                                                                                                                                                                             |
| Width        | 100mm                                                                                                                                                                            |
| Depth        | 35mm                                                                                                                                                                             |
| Material     | Triple Anodised Aluminium                                                                                                                                                        |
| Applications | Indoor and Outdoor                                                                                                                                                               |
| Features     | <ul> <li>Perfect for large format tiles</li> <li>More water flow</li> <li>Deepest grate currently available</li> <li>No tracking</li> <li>Lifetime Rustproof Warranty</li> </ul> |