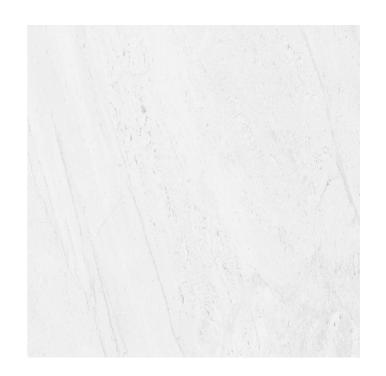

## TREKKED SANDSTONE WHITE TEXTURED

1008852 | 450x450mm

| Range Name                   | Trekked        |
|------------------------------|----------------|
| Colour                       | White          |
| Surface Finish               | Textured       |
| Exclusive to Beaumonts       | Yes            |
| Country of Origin            | CHN            |
| Undulation                   | Flat           |
| Wear Rating                  | 3              |
| Slip Rating                  | P5             |
| Variation                    | V3             |
| Tile Type                    | Glazed Ceramic |
| Tile Thickness               | 8mm            |
| Edge                         | Pressed        |
| Number of Faces              | 10             |
| Pieces Per Pack              | 5              |
| Pieces Per Sqm               | 4.94           |
| Weight Per Sqm               | 18.28kg        |
| Wet Barefoot Ramp Test       | A              |
| Light Reflectance Value      | 64.6           |
| % Crystalline Silica Content | 32.00%         |
| Porosity                     | > 3% <= 6%     |
|                              |                |