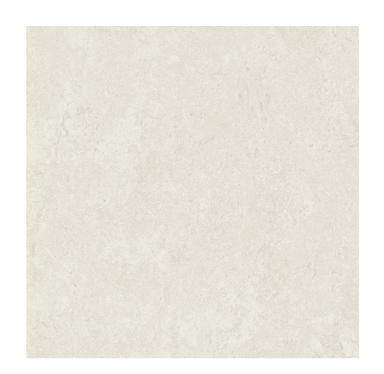

## VALENCIA WHITE TEXURED TILE

1305106 | 300x300mm

| 100100                      |             |
|-----------------------------|-------------|
| Range Name                  | Valencia    |
| Colour                      | White       |
| Surface Finish              | Textured    |
| Exclusive to Beaumonts      | Yes         |
| Country of Origin           | CHN         |
| Undulation                  | Flat        |
| Wear Rating                 | 3           |
| Slip Rating                 | P3          |
| Variation                   | V3          |
| Tile Type                   | Monocottura |
| Tile Thickness              | 8.5mm       |
| Edge                        | Pressed     |
| Number of Faces             | 4           |
| Pieces Per Pack             | 12          |
| Pieces Per Sqm              | 11.11       |
| Weight Per Sqm              | 17.33kg     |
| Wet Barefoot Ramp Test      |             |
| Light Reflectance Value     | 73          |
| % Crystalline Silica Conten | t 32%       |
| Porosity                    | > 3% <= 6%  |
|                             |             |