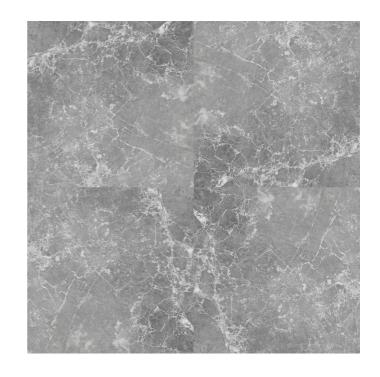

### STONE IMPRESSIONS MERAMEC ISOCORE

### 1235480 | 605x605mm

| Range Name             | Stone Impressions |
|------------------------|-------------------|
| Colour Group           | Meramec           |
| Material Type          | Isocore           |
| Edge Type              | Micro Bevel       |
| Surface Finish         | Matt              |
| Joining Method         | Click             |
| Exclusive to Beaumonts | Yes               |
| Country of Origin      | CHN               |
| Wear Layer Thickness   | 0.55mm            |
| Slip Rating            | P3                |
| Thickness              | 8.5mm             |
| Number of Faces        | 8                 |
| Pieces Per Sqm         | 2.73              |
| Pieces Per Pack        | 5                 |
| Weight Per Pack        | 16.6kg            |
|                        |                   |